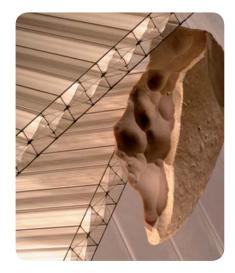

## **Extra Strong, Extra Rigid, Extra Effective Insulation**

Polygal Titan Sky internal cross-brace structure gives these panels twice the strength and rigidity of equivalent standard polycarbonate panels. Polygal Titan Sky provides a quality solution that is both intelligent and advanced for use where withstanding heavy loads is required.

**Titan Sky** sheets combine highly effective thermal insulation with extra strength for low pitch roofing.

Available in different thicknesses (10 or 16 mm), widths and colors. Ideal for low pitched roofs and for glazing in closed structures with large span openings.