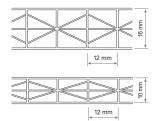

**Titan Sky** sheets combine highly effective thermal insulation with extra strength for low pitch roofing.

Available in different thicknesses (10 or 16 mm), widths and colors. Ideal for low pitched roofs and for glazing in closed structures with large span openings.

#### **Technical Specifications:**

| Thickness<br>(mm) | Weight<br>(g/m²) | Standard<br>width<br>(mm) | Minimum radius<br>for cold bending<br>arches (m) | U-Factor<br>ASTM C177<br>TNO(W/m <sup>2</sup> • °C) | Light Transmission by ASTM D1003 (%) |     |     |        |             |             |             |
|-------------------|------------------|---------------------------|--------------------------------------------------|-----------------------------------------------------|--------------------------------------|-----|-----|--------|-------------|-------------|-------------|
|                   |                  |                           |                                                  |                                                     | Clear                                | NGL | Ice | Bronze | Primalite   | Silhouette  |             |
| 10                | 1750             | 1050<br>1200<br>2100      | 1.75                                             | 2.5                                                 | 62                                   | 25  | 32  | 42     | 18<br>(47*) |             | Pearl       |
| 16                | 2500             |                           | 2.8                                              | 2.08                                                |                                      |     |     |        |             | 18<br>(47*) | 20<br>(54*) |