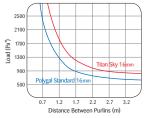

Load vs. Distance Between Purlins at an Absolute Deflection of 50 mm and Rafter Distance of 1.05m

\*10 Pa = 1 kg/m<sup>2</sup>