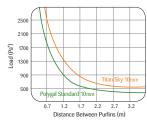

Load vs. Distance Between Purlins at an Absolute Deflection of 50 mm and Rafter Distance of 1.05m

\*10 Pa = 1 kg/m<sup>2</sup>