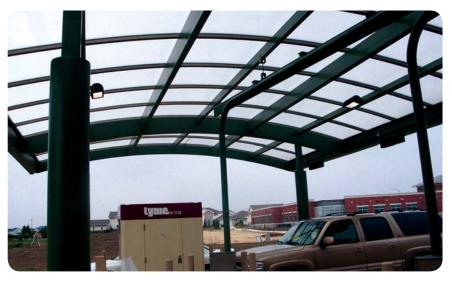

## **Extra Strong, Extra Rigid, Extra Effective Insulation**

Polygal Titan Sky internal cross-brace structure gives these panels twice the strength and rigidity of equivalent standard polycarbonate panels. Polygal Titan Sky provides a quality solution that is both intelligent and advanced for use where withstanding heavy loads is required.

**Titan Sky** sheets combine highly effective thermal insulation with extra strength for low pitch roofing.

Available in different thicknesses (10 or 16 mm), widths and colors. Ideal for low pitched roofs and for glazing in closed structures with large span openings.

- Suitable for cold climates extremely low 2.08 U- Value
- · Save on heating energy costs
- Bright, transparent look, large range of colours, shades and reflective coatings
- Covered by 10 Year Warranty for color, light transmission and strength
- · Can be cold bent to recommended radii
- · Best insulation performance during cold winter nights
- Rigid sheet structure provides extra strength under wind and snow loads
- Recommended Uses: Lowpitch coverings, Lean-to conservatories, Large span structures, Stadiums, Closed structures with interior climate control, Industrial windows