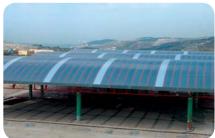

**Titan Sky** sheets combine highly effective thermal insulation with extra strength for low pitch roofing.

Available in different thicknesses (10 or 16 mm), widths and colors. Ideal for low pitched roofs and for glazing in closed structures with large span openings.

- Suitable for cold climates extremely low 2.08 U- Value
- · Save on heating energy costs
- Bright, transparent look, large range of colours, shades and reflective coatings
- Covered by 10 Year Warranty for color, light transmission and strength
- · Can be cold bent to recommended radii
- · Best insulation performance during cold winter nights
- Rigid sheet structure provides extra strength under wind and snow loads
- Recommended Uses: Lowpitch coverings, Lean-to conservatories, Large span structures, Stadiums, Closed structures with interior climate control, Industrial windows